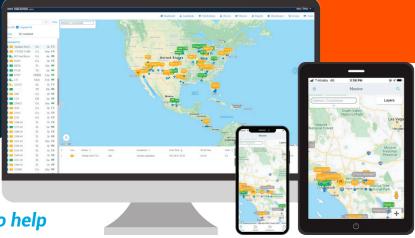

## AnyFleet Platform

Track and Manage Your Assets Anytime, Anywhere

Our free Web Portal has many Features to help you improve the efficiency of your Business.

Anytrek's AnyFleet web platform can be accessed for free with the purchase of any of our GPS tracking products. It provides the tools you need to monitor the location and status of your fleet and much more. Once you become an Anytrek customer, your tracking data is securely stored and accessible by you for as long as you remain a customer, we don't charge for storage and don't set an expiration period.

#### Manage your Assets with **Accurate Data**

**Instantly Check Your** Yard Inventory

Locate Assets By Groups or Landmarks

Secure, quick and simple integration into 3rd party TMS systems

Comprehensive Maintenance **Notifications** 

Informative Alerts Sent Via Phone & Email

**Asset Utilization** Report

Check the Dwell Time of Your Assets

Real-Time Tracking with Breadcrumb Trails

Landmarks & Geofencing

**Real-Time Location**